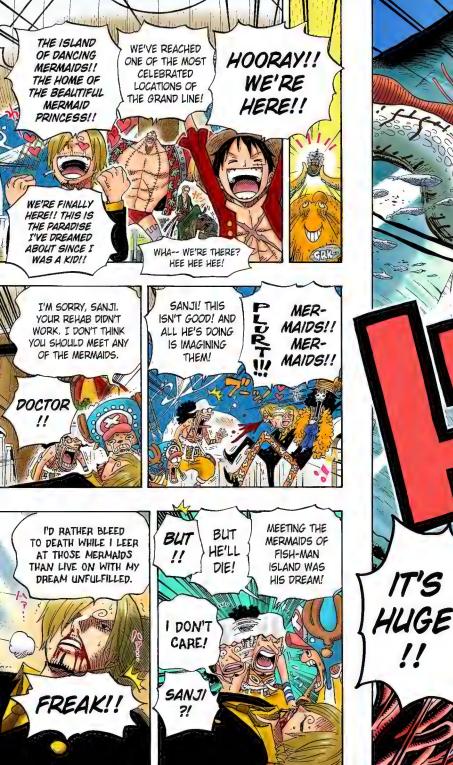

## Chapter 609: ADVENTURE ON FISH-MAN ISLAND

SANJI'S BLOOD TYPE IS PRETTY RARE, YOU KNOW.

WHO?

THE MERMAID

PRINCESS?

NO.

X

IF HE'D GOTTEN ANY MORE NOSEBLEEDS, IT WOULD'VE BEEN BAD. I'M ALL OUT OF HIS TYPE OF BLOOD.

BEING HERE SEEMS TO HAVE CURED HIM.

Q: My friend put a melon bun in the DVD return box by mistake. What should we do?

--Pon Class

A: Yeah, that happens all the time. Wait! NO, it doesn't! 3 But now that I think about it, did that friend really rent a DVD? You sure that friend didn't rent a melon Bun instead? That could happen, right? Ha ha ha.